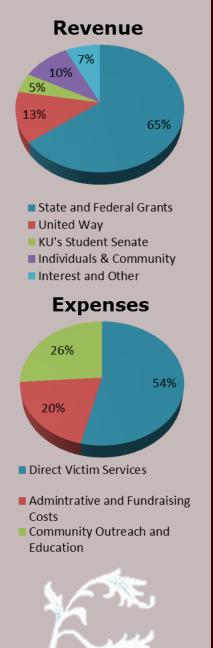

## **EVERY CALL IS ANSWERED**

In 2012, GaDuGi Staff and advocates provided 1.571 hours of service to 339 women, men and children. This included hours of therapy, hospital and court support, and other important advocacy.

## WORKING WITH THE COMMUNITY

Community engagement is an important component to the work we do. In 2012, the agency provided 89 outreach and education events that reached 5,171 community members in Douglas, Franklin and Jefferson counties.

## SERVICE AND STRENGTH

GaDuGi SafeCenter's mission is the drive to everything we do. Staff and volunteers strive every day to provide survivor-centered services and to create a community that is dedicated to ending sexual violence.